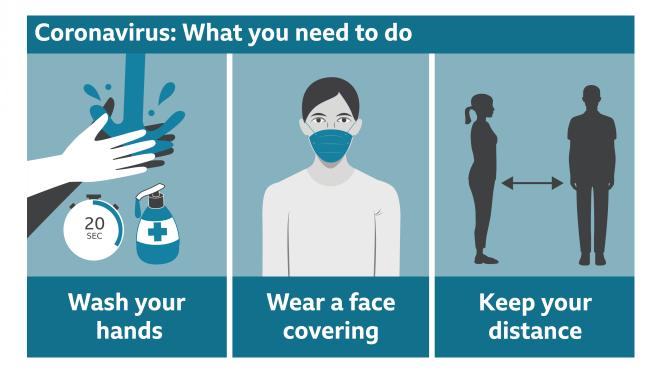

nteering as Recreational Activities on Health Promotion in Latvia: Covid-19 in the Shadow

Authors: Asoc.prof. Kalvis Ciekurs
Prof. Juris Grants
Asoc.prof. Ivars Kravalis
Asoc.prof. Inta Bula Biteniece
Asoc.prof. Ingrida Smukā



#### What is COVID – 19

Coronaviruses are a type of virus. There are many different kinds, and some cause disease. A newly identified coronavirus, SARS-CoV-2, has caused a worldwide pandemic of respiratory illness, called COVID-19.

COVID-19 symptoms include cough, fever or chills, shortness of breath or difficulty breathing, muscle or body aches, sore throat, new loss of taste or smell, diarrhea, headache, new fatigue, nausea or vomiting and congestion or runny nose. COVID-19 can be severe, and some cases have caused death.



#### Haw we can STOP COVID – 19







#### How we infected with COVID - 19



Zubair et al. JAMA Neural 2020

#### COVID – 19 influence of people nervous system





Zubair et al. JAMA Neural 2020

#### Map of Latvia – confirmed people







#### Statistic of COVID – 19 in Latvia





#### Numbers of COVID - 19 in Latvia on 11.12.2020.

# Confirmed- 24386

Deaths- 319

Recovered- 1866



#### Nordic walking activities in COVID - 19 time







#### Orientiering activities in COVID -19 time





#### Outdoor sport activities regulations in Latvia

- Keep your distance from each other 2 meter;
- 10 athletes and coach participate in the training;
- No competitions and other sports events;
- Desinfect your hands before and after training;
- Face masks not be used during training;
- An athlete and coach may participate in indo