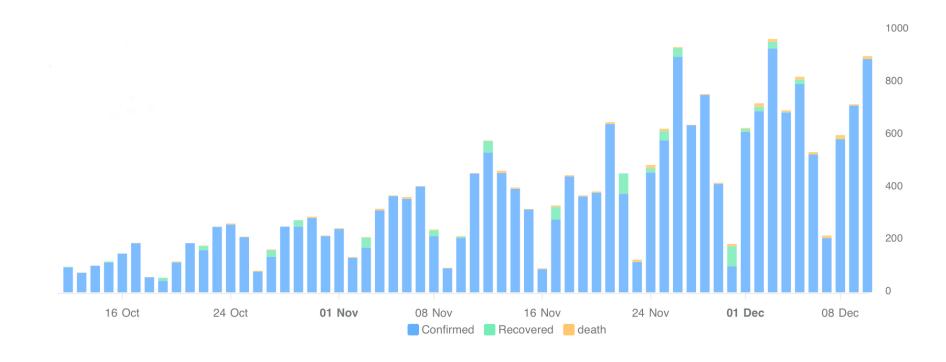

#### Statistic of COVID – 19 in Latvia

#### Numbers of COVID - 19 in Latvia on 11.12.2020.

# Confirmed- 24386

Deaths- 319

Recovered- 1866