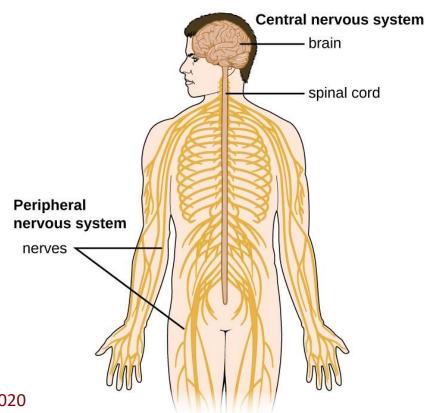

#### Map of Latvia – confirmed people

#### Statistic of COVID – 19 in Latvia

#### Numbers of COVID - 19 in Latvia on 11.12.2020.

# Confirmed- 24386

Deaths- 319

Recovered- 1866