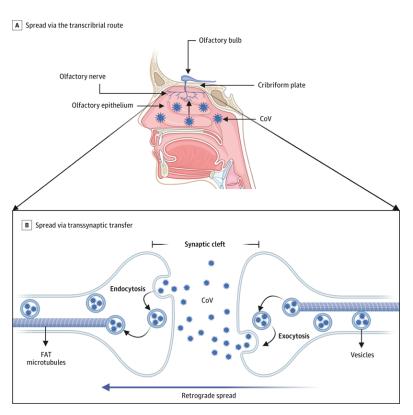

#### How we infected with COVID - 19

Zubair et al. JAMA Neural 2020

#### COVID – 19 influence of people nervous system

Zubair et al. JAMA Neural 2020